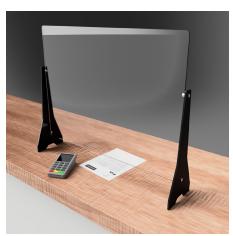

Square panel that can be adjusted

upward giving 0-3" gap at the near the bottom.

BLACK LEGS | SB2323-BLK CLEAR LEGS | SB2323