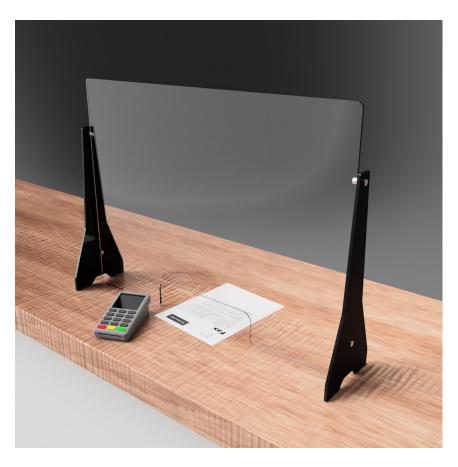

## SAFETY BARRIER

The Safety Barrier is designed to provide improved protection for interactions between employees and customers. Made with acrylic material, the Safety Barrier protects while maintaining a low

level of visibility and an aesthetics quality that won't intrude on your businesses atmosphere.

## SAFETY BARRIERS

AVAILABLE WITH THE CHOICE OF BLACK OR CLEAR LEGS

The Safety Barriers are made with a high quality 3/16" acrylic panel that is available in various sizes and features to best suit your work space. The panel is attached to 1/4" thick legs with aluminum perpendicular fork standoff screws that gives it a rigid build that sits planted firmly on any surface.