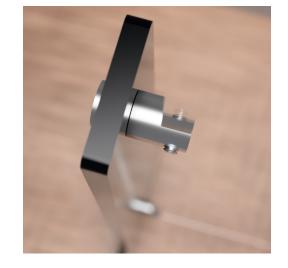

## SAFETY BARRIERS

AVAILABLE WITH THE CHOICE OF BLACK OR CLEAR LEGS

The Safety Barriers are made with a high quality 3/16" acrylic panel that is available in various sizes and features to best suit your work space. The panel is attached to 1/4" thick legs with aluminum perpendicular fork standoff screws that gives it a rigid build that sits planted firmly on any surface.