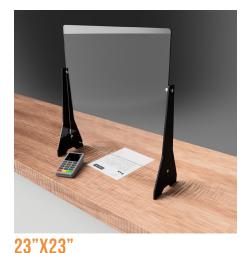

**31"X23" SLOTTED**12" Wide x 3" high slot near bottom.

BLACK LEGS | SB3123-S-BLK CLEAR LEGS | SB3123-S

**23"X23" SLOTTED**12" Wide x 3" high slot near bottom.

BLACK LEGS | SB2323-S-BLK CLEAR LEGS | SB2323-S