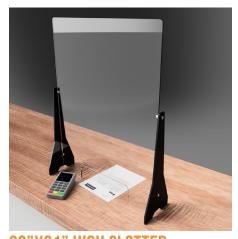

**23"X31" HIGH SLOTTED**12" Wide x 3" high slot near bottom.

BLACK LEGS | SB2331H-BLK CLEAR LEGS | SB2331H

31"X23"
Regtangular panel that can be adjusted upward giving 0-3" gap at the near the bottom.

BLACK LEGS | SB3123-BLK CLEAR LEGS | SB3123