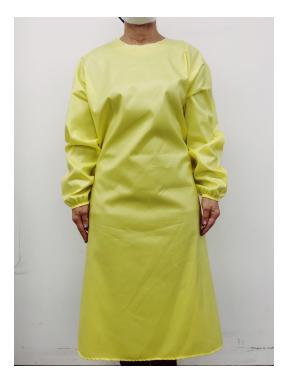

## LEVEL 1 ISOLATION GOWN

Water-resistant 100% polyester or 65% polyester/35% cotton blend

Number of washes while maintaining water resistance: minimum of 25 without reapplying fluid-resistant finish

Spec sheets available upon request

Washable, reusable, Level 1 isolation gowns available in one style and two fabrics. This gown meets the criteria established by the CDC for fabric gown construction, and conforms to Level 1 of AAMI PB70.

## **KEY FEATURES**

- One size: gown length: 47", underarm width: 30", shoulder + sleeve length: 31"
- Fabric options: 100% polyester or 65% polyester/ 35% cotton blend. Both materials are water resistant.
- Serged seams
- 100% cotton overlapping twill ties
- Latex-free elastic cuffs
- Expected number of washes: minimum of 25 without reapplying fluid-resistant finish