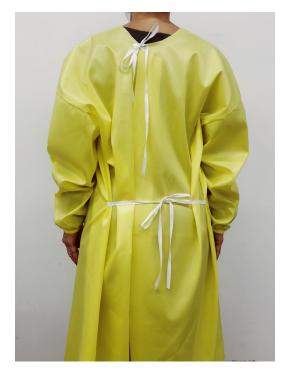

## **KEY FEATURES**

- One size: gown length: 47", underarm width: 30", shoulder + sleeve length: 31"
- Fabric options: 100% polyester or 65% polyester/ 35% cotton blend. Both materials are water resistant.
- Serged seams
- 100% cotton overlapping twill ties
- Latex-free elastic cuffs
- Expected number of washes: minimum of 25 without reapplying fluid-resistant finish

## WHY IT'S BETTER

- Machine wash 140<sup>a</sup>-150<sup>a</sup> and tumble dry; non-chlorine bleach may be used
- Reusable, sustainable option
- Durable construction with serged seams and reinforced ties
- Overlapping tie closure in back
- Snug elastic cuffs